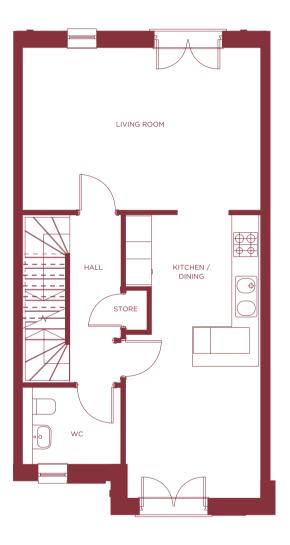

### FIRST FLOOR

Living Room 5.42m x 3.79m 17' 9" x 12' 5"

Kitchen / Dining 6.60m x 3.03m 21' 7" x 9' 11"