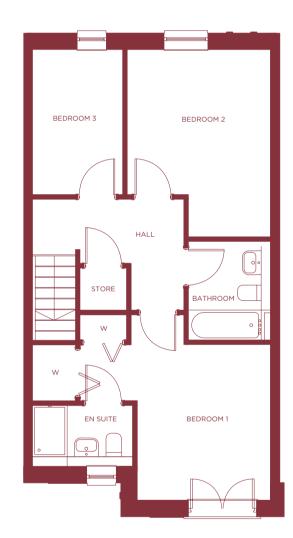

#### SECOND FLOOR

Bathroom 2.30m x 1.93m 7' 6" x 6' 4"

Bedroom 1 4.32m x 4.32m 14' 2" x 14' 2"

Shower Room 2.70m x 1.00m 8' 10" x 3' 3"

Store 1.20m x 0.60m 3' 11" x 1' 11"

WC 2.30m x 1.80m 7' 6" x 5' 10"

Store 0.93m x 0.50m 3' 0" x 1' 7"

Bedroom 2 4.36m x 3.23m 14' 3" x 10' 7"

Bedroom 3 3.38m x 2.10m 11' 1" x 6' 10"

Ensuite 2.27m x 1.43m 7' 5" x 4' 8"

Store 1.09m x 0.99m 3' 7" x 3' 3"

The floorplan provided is of a typical house style. Some elements of the detailing have been digitally enhanced and may vary to that found at The Scholars. Your sales consultant will be able to provide you with the full details of each plot and house type in this brochure. The particular illustrations and plans presented in this brochure are intended to give a fair description of the property but their accuracy is not guaranteed and they do not form part of any contract. CCG Homes reserve the right to alter property dimensions and specification as necessary.