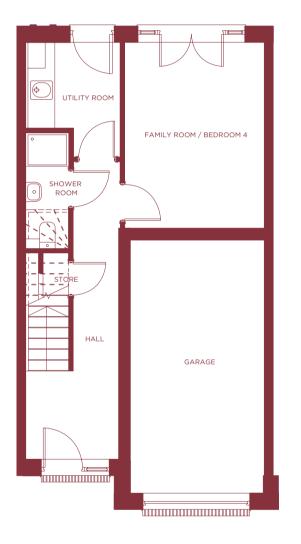

## GROUND FLOOR

Utility Room 2.67m x 2.20m 8' 9" x 7' 2"

Family Room / Bedroom 4 4.32m x 3.12m 14' 2" x 10' 2"

#### SECOND FLOOR

Bathroom 2.30m x 1.93m 7' 6" x 6' 4"

Bedroom 1 4.32m x 4.32m 14' 2" x 14' 2"

Shower Room 2.70m x 1.00m 8' 10" x 3' 3"

Store 1.20m x 0.60m 3' 11" x 1' 11"

WC 2.30m x 1.80m 7' 6" x 5' 10"

Store 0.93m x 0.50m 3' 0" x 1' 7"