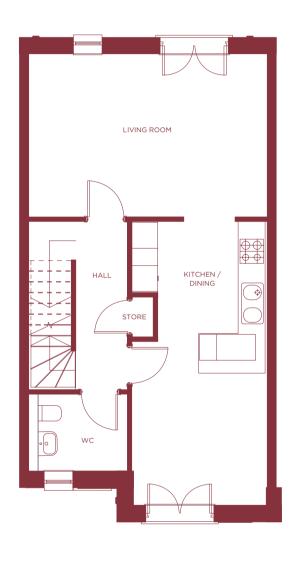

## FIRST FLOOR

Living Room 5.44m x 3.79m 17' 10" x 12' 5"

Kitchen / Dining 6.60m x 3.09m 21' 7" x 10' 1"

WC 2.30m x 1.80m 7' 6" x 5' 10"

Store 0.93m x 0.50m 3' 0" x 1' 7"