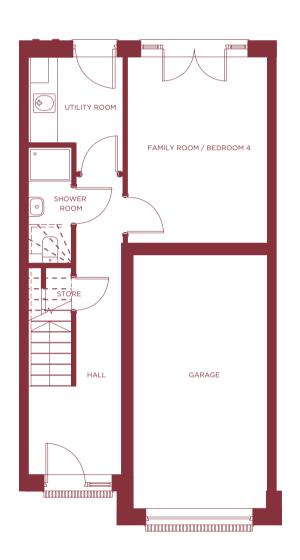

## GROUND FLOOR

Utility Room 2.67m x 2.15m 8' 9" x 7' 0"

Family Room / Bedroom 4 4.32m x 3.19m 14' 2" x 10' 5"

Shower Room 2.70m x 1.00m 8' 10" x 3' 3"

Store 1.20m x 0.60m 3' 11" x 1' 11"