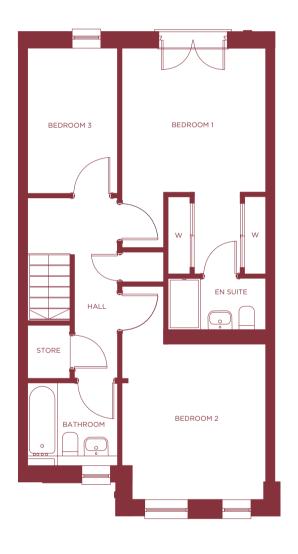

## SECOND FLOOR

Bathroom 2.10m x 1.93m 6' 10" x 6' 4"

Bedroom 1 4.96m x 3.29m 16' 3" x 10' 9"

Bedroom 2 5.25m x 3.29m 17' 2" x 10' 9"

Bedroom 3 3.38m x 2.11m 11' 1" x 6' 11"

Ensuite 2.28m x 1.43m 7' 5" x 4' 8"

Store 0.97m x 0.70m 3' 2" x 2' 3"