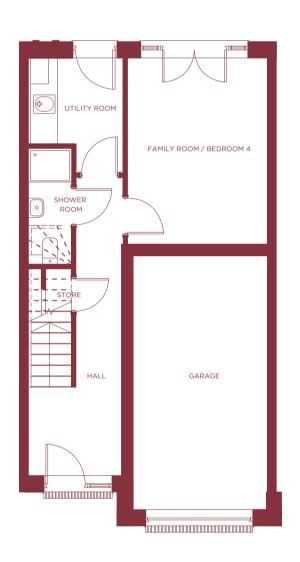

## GROUND FLOOR

Utility Room 2.67m x 2.15m 8' 9" x 7' 0"

Family Room / Bedroom 4 4.32m x 3.19m 14' 2" x 10' 5"

Shower Room 2.70m x 1.00m 8' 10" x 3' 3"

Store 1.20m x 0.60m 3' 11" x 1' 11"