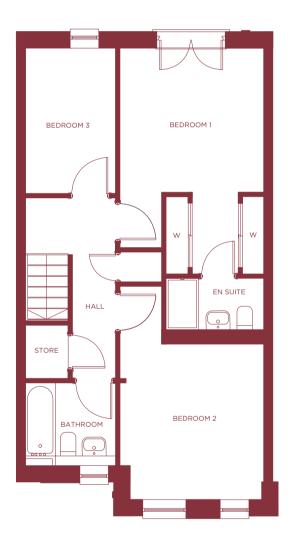

## SECOND FLOOR

Bathroom 2.10m x 1Bathroom 2.10m x 1.93m 6' 10" x 6' 4"

Bedroom 1 4.96m x 3.29m 16' 3" x 10' 9"

Bedroom 2 5.25m x 3.29m 17' 2" x 10' 9"

Bedroom 3 3.38m x 2.11m 11' 1" x 6' 11"

Ensuite 2.28m x 1.43m 7' 5" x 4' 8"

Store 0.92m x 0.70m 3' 0" x 2' 3"