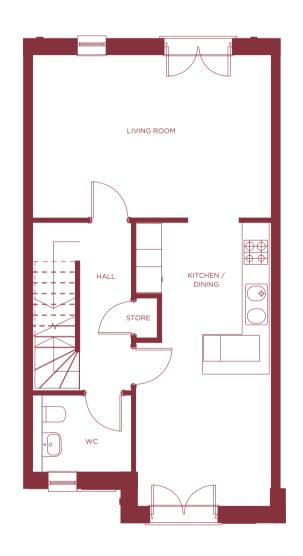

## FIRST FLOOR

Living Room 5.44m x 3.79m 17' 10" x 12' 5"

Kitchen / Dining 6.60m x 3.09m 21' 7" x 10' 1"

WC 2.30m x 1.80m 7' 6" x 5' 10"

Store 0.93m x 0.50m 3' 0" x 1' 7"