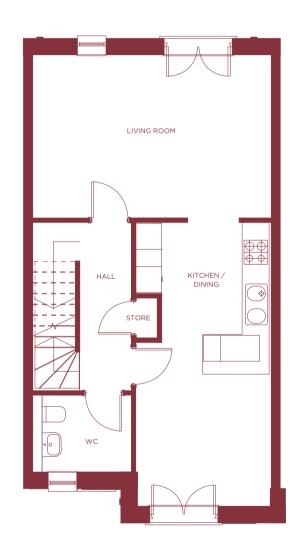

## FIRST FLOOR

Living Room 5.42m x 3.79m 17' 9" x 12' 5"

Kitchen / Dining 6.60m x 3.02m 21' 7" x 9' 10"

WC 2.30m x 1.80m 7' 6" x 5' 10"

Store 0.93m x 0.50m 3' 0" x 1' 7"