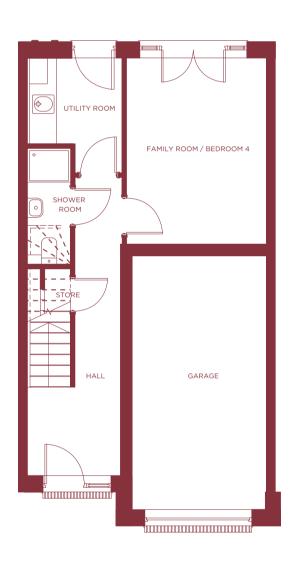

## GROUND FLOOR

Utility Room 2.67m x 2.20m 8' 9" x 7' 2"

Family Room / Bedroom 4 4.32m x 3.12m 14' 2" x 10' 2"

Shower Room 2.70m x 1.00m 8' 10" x 3' 3"

Store 1.20m x 0.60m 3' 11" x 1' 11"