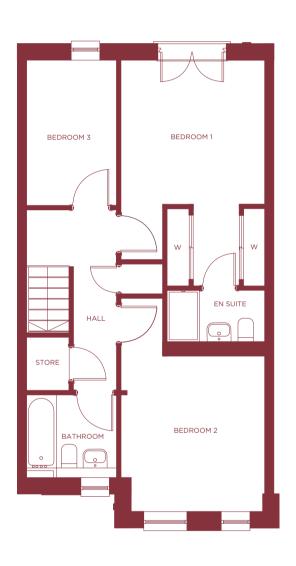

## SECOND FLOOR

Bathroom 2.10m x 1.93m 6' 10" x 6' 4"

Bedroom 1 4.93m x 3.22m 16' 2" x 10' 6"

Bedroom 2 5.25m x 3.22m 17' 2" x 10' 6"

Bedroom 3 3.38m x 2.11m 11' 1" x 6' 11"

Ensuite 2.28m x 1.43m 7' 5" x 4' 8"

Store 0.90m x 0.70m 2' 11" x 2' 3"